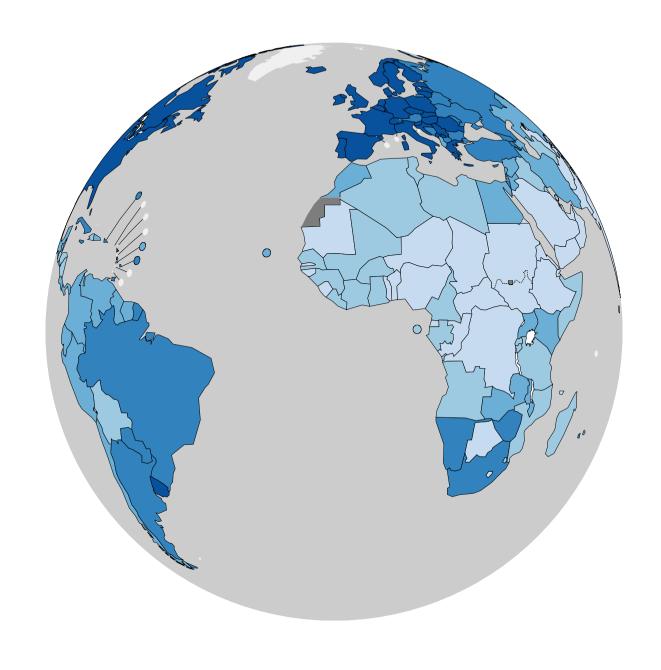

## Estimated age-standardized incidence rates (World) in 2020, all cancers, both sexes, all ages

ASR (World) per 100 000

All rights reserved. The designations employed and the presentation of the material in this publication do not imply the expression of any opinion whatsoever on the part of the World Health Organization / International Agency for Research on Cancer concerning the legal status of any country, territory, city or area or of its authorities, or concerning the delimitation of its frontiers or boundaries. Dotted and dashed lines on maps represent approximate borderlines for which there may not yet be full agreement.

Data source: GLOBOCAN 2020 Graph production: IARC (http://gco.iarc.fr/today) World Health Organization